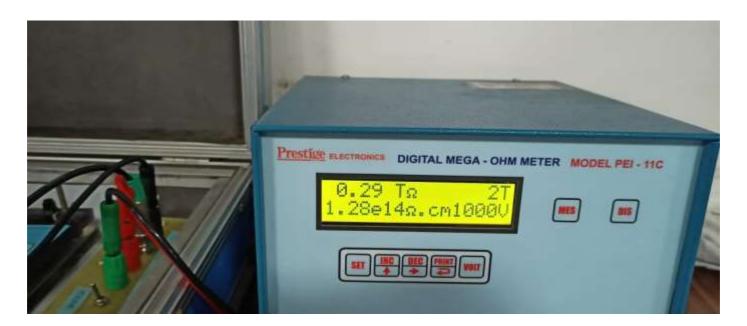

Test:- Surface resistivity is the resistance to leakage current along the surface of an insulating material. Volume resistivity is the resistance to leakage current through the body of an insulating material. The higher the surface/volume resistivity, the lower the leakage current and the less conductive the material is.

| Sample Identification                                                     | EVA BACK     | Date      | 25/09/2021 |  |
|---------------------------------------------------------------------------|--------------|-----------|------------|--|
| Other Remarks                                                             | ENCAP S0398F | Pallet No | 102        |  |
| EVA LOT Detail                                                            | -            | Roll No.  | 06         |  |
| Customer                                                                  | -            |           |            |  |
| Accepted Criteria: Result should be Between ≥ 1 × 10 <sup>14</sup> Ohm.cm |              |           |            |  |

| Sr. No. | Test Method | Specification          | Value                  | UOM    | Remark |
|---------|-------------|------------------------|------------------------|--------|--------|
| 1.      | ASTM D 257  | ≥ 1 × 10 <sup>14</sup> | ≥ 1 × 10 <sup>14</sup> | Ohm.cm | ОК     |
| 2.      | ASTM D 257  | ≥ 1 × 10 <sup>14</sup> | ≥ 1 × 10 <sup>14</sup> | Ohm.cm | ОК     |
| 3.      | ASTM D 257  | ≥ 1 × 10 <sup>14</sup> | ≥ 1 × 10 <sup>14</sup> | Ohm.cm | ОК     |
| 4.      | ASTM D 257  | ≥ 1 × 10 <sup>14</sup> | ≥ 1 × 10 <sup>14</sup> | Ohm.cm | ОК     |
| 5.      | ASTM D 257  | ≥ 1 × 10 <sup>14</sup> | ≥ 1 × 10 <sup>14</sup> | Ohm.cm | ОК     |